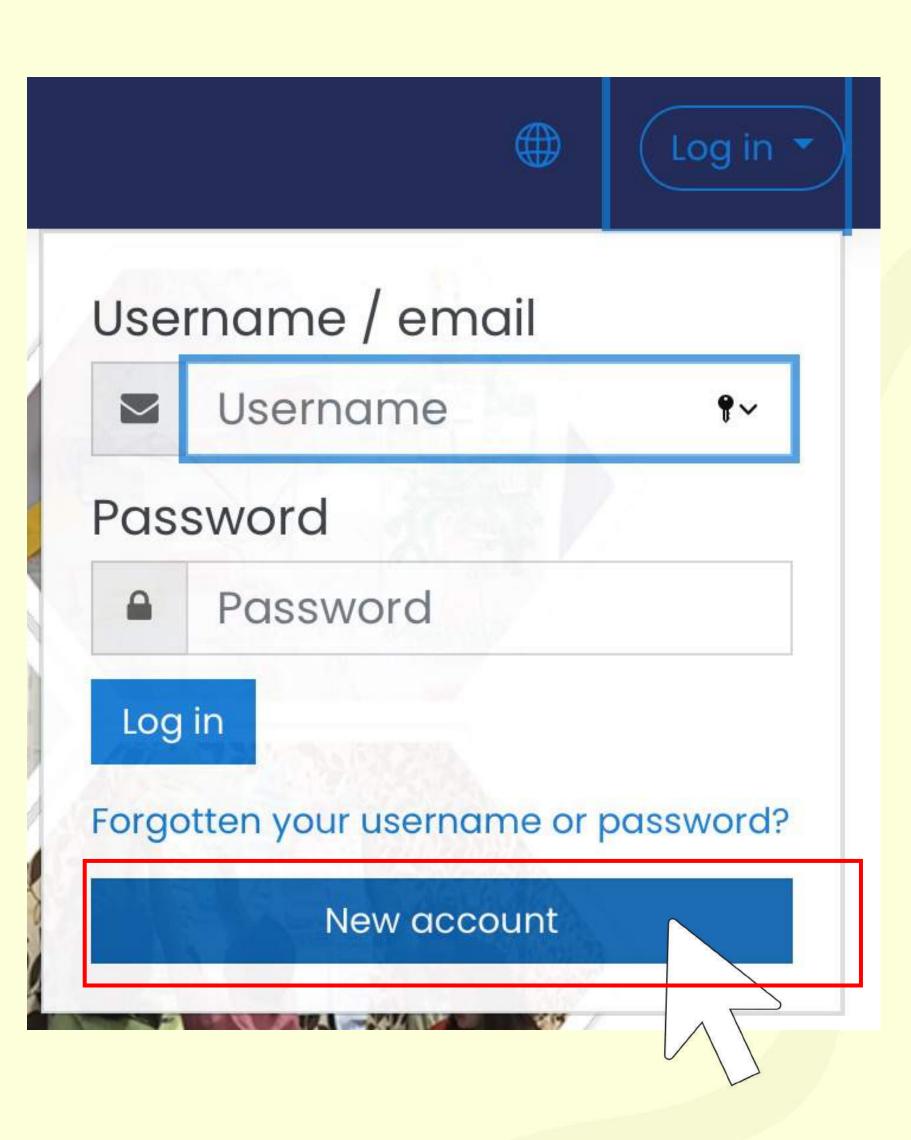

# Click "New account"

# And fill in the new account form. Click create my new account once done.

New account

| Choose your    | usernar | ne and password 🔻                                                                                    |
|----------------|---------|------------------------------------------------------------------------------------------------------|
| Username       | 0       |                                                                                                      |
|                |         | The password must have at le<br>case letter(s), at least 1 upper<br>character(s) such as as *, -, or |
| Password       | 0       |                                                                                                      |
| More details   | •       |                                                                                                      |
| Email address  | 0       |                                                                                                      |
| Email (again)  | 0       |                                                                                                      |
| First name     | 0       |                                                                                                      |
| Last name      | 0       |                                                                                                      |
| City/town      |         |                                                                                                      |
| Country        |         | Philippines                                                                                          |
| Security quest | tion 🕜  | l'm not a robot                                                                                      |
|                |         | Create my new accoun                                                                                 |
|                |         |                                                                                                      |